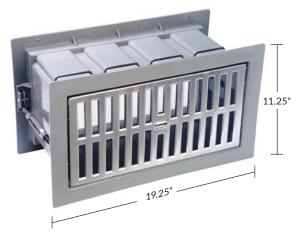

Vortex Manual BCV-80150 Dimensions: 19.25" W x 11.25" H Clear Vent Area (CVA) 31.4 - Screen included Each or 60/Pallet