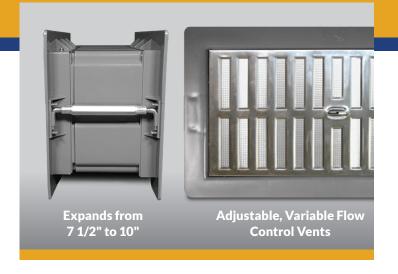

## **Vortex Manual Air Vent Advantages**

- Adjustable and telescopic for maximum versatility
- Less inventory one size fits 8, 9, and 10" walls, nominal or full size
- Can be used in poured or block wall applications
- Adjusts from 7.5" to 10"
- Does not chip or corrode
- High-density polyethylene construction
- Easy access controls that allow user to adjust airflow
- Easy to install
- Clear Vent Area CVA 31.4 screen included