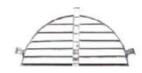

WWGF-00200 Dimensions: 19.5" Inside Width Weight: 3.5 lbs. ea.

Try the complete line of Mar-flex products.

Foundation Waterproofing | Waterproofing Membranes | Dampproofing Products | Concrete Repair Concrete Anchor Epoxies | Drainage Boards | Egress Window Wells | Standard Window Wells