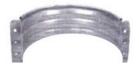

## **Accessories:**

Replacement Manual Screen BCV-80200

Foundation Vent Area Well - Round Type WWG-00010

Dimensions: 19.5" Inside W x 12" H 10" Projection Weight: 5 lbs. ea. 10/bundle

Foundation Vent Grate - Steel Round Type