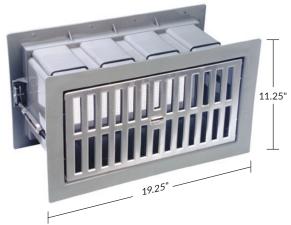

Vortex Manual BCV-80150 Dimensions: 19.25" W x 11.25" H Clear Vent Area (CVA) 31.4 – Screen included Each or 60/Pallet