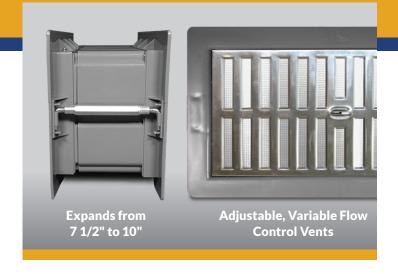

## **Vortex Manual Air Vent Advantages**

- Adjustable and telescopic for maximum versatility
- Less inventory one size fits 8, 9, and 10" walls, nominal or full size
- Can be used in poured or block wall applications
- Adjusts from 7.5" to 10"
- Does not chip or corrode
- High-density polyethylene construction
- Easy access controls that allow user to adjust airflow
- Easy to install
- Clear Vent Area CVA 31.4 screen included