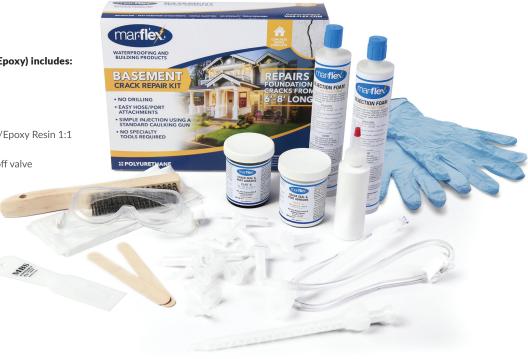

## **Everything you need for single use crack repair**

The kit includes the materials and accessories for low-pressure injection and repair of approximately 6-8 lineal feet.

## Single Use Crack Repair Kit (Polyurethane/Epoxy) includes:

- (1) 8 oz. jar Mar-Flex Port Paste A
- (1) 8 oz. jar Mar-Flex Port Paste B
- (2) Wooden Sticks
- (15) Surface Ports and Caps
- (2 Cartridges) Mar-Flex Injection Polyurethane/Epoxy Resin 1:1
- (2) 3/8": 24 Mixing Nozzles
- (1) Injection Hose Assembly with plastic shut-off valve
- (2 pair) Latex Gloves
- (1) Wire Brush
- (1) Goggles
- (1) Drop Cloth