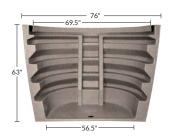

### RhinoWells Egress Window Wells (Short)

Sandstone: WW-44110 Granite: WW-44115 Each or 6/Pallet 76" W x 44" Projection x 63" H Inside width at top 69.5" Inside width at bottom 56.5" \*Installation hardware kit WW-44180 must be used to validate warranty