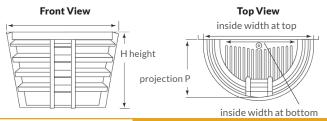

ls Egress Window Wells meet basement building codes for below-grade living space egress, but they also take safety a step further by incorporating a built-in stair design. RhinoWells Egress Window Wells can turn your window well into an escape system.



### RhinoWells Egress Window Wells (Short)

Sandstone: WW-44110 Granite: WW-44115 Each or 6/Pallet 76" W x 44" Projection x 63" H Inside width at top 69.5" Inside width at bottom 56.5" \*Installation hardware kit WW-44180 must be used to validate warranty



#### RhinoWells Egress Window Wells (Tall)

Sandstone: WW-44118 Granite: WW-44119 Each or 5/pallet 76" W x 44" Projection x 83" H Inside width at top: 69.5" Inside width at bottom: 56.5" \*Installation hardware kit WW-44180 must be used to validate warranty

#### **Dimensions Guide**



# **RhinoWells Advantages**

- · Rotation Molded for maximum durability
- Provides escape with built-in steps
- Meets building codes for below-grade living space egress
- Features a built-in-floor for maintenance-free construction
- Channels water away with the drain & contoured bottom
- Optional window well cover
- Won't rust or dent like metal
- Lets in more natural light
- Enhances your homes value
- Comes in two designer colors to coordinate with other Mar-flex wells
- Patent pending
- Two convenient sizes

## **Accessories:**

Egress Window Well Cover WW-44170 Egress clear covers are designed to fit all RhinoWells



Steel Egress Window Well Grate  $\,$  WW-44176 Steel Egress Window Well Grate easily secures to the top of the RhinoWells

Primer Gray Finish

\* Universal Egress Windo