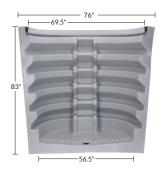

#### RhinoWells Egress Window Wells (Tall)

Sandstone: WW-44118 Granite: WW-44119 Each or 5/pallet 76" W x 44" Projection x 83" H Inside width at top: 69.5" Inside width at bottom: 56.5" \*Installation hardware kit WW-44180 must be used to validate warranty