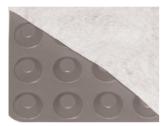

### Green and versatile

GeoMat+ is a high-density polyethylene (HDPE) role with an attached polypropylene geotextile mat that protects against backfill, soil sediment and obstructions.

**Compressive Strength** 7,590 psf

#### **Product Advantages**

- · Higher compressive strength for greater depth
- Strong resistance to hydrostatic pressure
- High-flow dimpled drainage core
- Protects waterproofing membrane
- Easy installation
- "PF" (Protective Film) adds a high-strength polymeric film adhered to the flat side of the drainage core which provides additional safety from potential die cutting into the waterproofing membrane