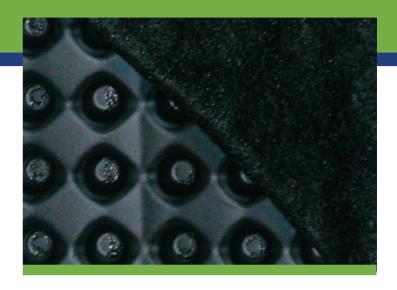

#### GeoMat "C" Drain

A high-performance, high-strength drainage composite mat consisting of a high-impact polystyrene core and a high-strength non-woven filter fabric. Each or 6/Pallet Roll size: 4' x 50' 200 sq. ft./roll

| GeoMat "C" Drain110   | <b>Part #</b> DP-48325 | <b>Compressive Strength</b> 11,000 psf |
|-----------------------|------------------------|----------------------------------------|
| GeoMat "C" Drain150   | DP-48350               | 15,000 psf                             |
| GeoMat "C" Drain150PF | DP-48355               | 15,000 psf                             |
| GeoMat "C" Drain400   | DP-48375               | 40,000 psf                             |