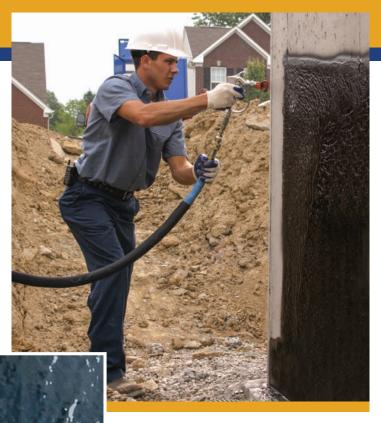

## Heavy-bodied dampproofing

Mar-flex Dampproofing is a heavy-bodied cutback asphalt emulsion protective coating used when dampproofing is required. It forms a smooth, tough, almost rubber-like film when dry. Mar-flex Dampproofing has a moderately good resistance to temperature changes, is flexible at low temperatures, has excellent weatherability and resists water penetration.

Flexible, seamless coating that seals out moisture

| Foundation Dampproofing Spec Sheet* |                        |                        |
|-------------------------------------|------------------------|------------------------|
|                                     | Water-Based            | Solvent-Based          |
| TOTAL SOLIDS                        | 45-60%                 | 55-65%                 |
| APPLICATION<br>METHOD               | spray, brush or roller | spray, brush or roller |
| APPLICATION RANGE                   | 20°-130°F              | 0°-150°F               |
| WEIGHT / GALLON                     | 6.8 lbs.               | 7.6 lbs.               |
| COVERAGE RATE                       | 2 gal./100 ft.         | 2 gal./100 ft.         |