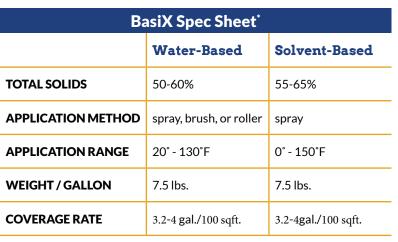

\*complete specs at Mar-flex.com

Try the complete line of Mar-flex products.

**BasiX SB (Solvent-Based)** 

Foundation Waterproofing Waterproofing Membranes Dampproofing Products Concrete Repair Concrete Anchor Epoxies Drainage Boards Egress Window Wells Standard Window Wells Sealers/Mastics Control Joint Systems Air Barrier Systems Vortex Vents