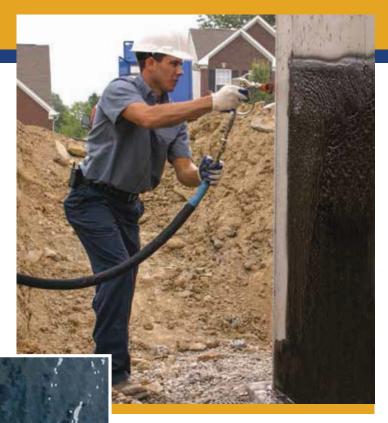

## An affordable waterproofing alternative

BasiX is an affordable waterproofing membrane that can be applied over almost any clean, dry, sound substrate. BasiX is recommended for new construction waterproofing of all below-grade basement walls of poured concrete and unit masonry construction.