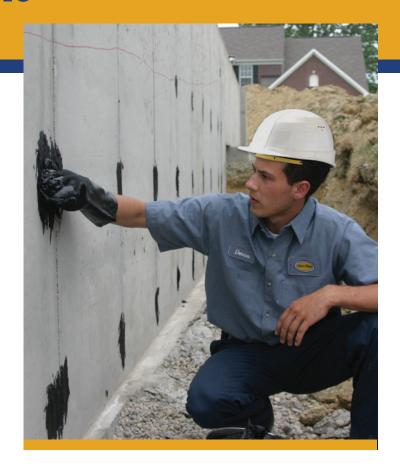

## All season mastic

362 All Season Mastic is a heavy-bodied trowel grade coating. It is excellent for patching tie holes, filling in honeycombed areas in both rough and smooth masonry surfaces.

Mar-flex's 362 All Season Mastic is the most versatile heavy-bodied trowel grade coating available. This product is excellent for patching tie holes, filling in honeycombed areas in both rough and smooth masonry surfaces, and surface flaws. 362 Mastic remains flexible during freeze-thaw cycles, and can be applied during any season. You can patch all outside below grade wall ties with 362 Mastic.